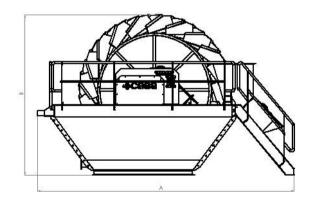

#### **MAIN FEATURES**

- High capacity washing from 0.25 to 10 mm
- Buckets are made of perforated sheet
- Buckets can be changed easily
- Bucket speeds can be adjusted
- GMC 7 and GMC 4 series reducer
- Spare parts and service books
- User and maintenance books