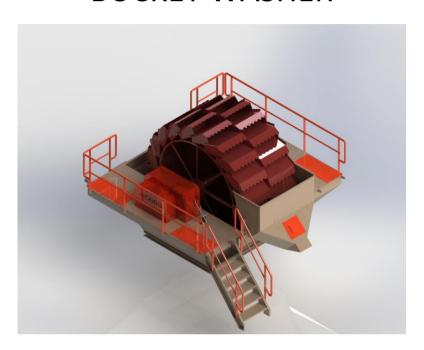

#### **BUCKET WASHER**

#### **MAIN FEATURES**

- High capacity washing from 0.25 to 10 mm
- Buckets are made of perforated sheet
- Buckets can be changed easily
- Bucket speeds can be adjusted
- GMC 7 and GMC 4 series reducer
- Spare parts and service books
- User and maintenance books