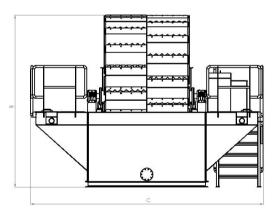

#### **MAIN FEATURES**

- High capacity washing from 0.25 to 10 mm
- Buckets are made of perforated sheet
- Buckets can be changed easily
- Bucket speeds can be adjusted
- GMC 7 and GMC 4 series reducer
- Spare parts and service books
- User and maintenance books

#### **TECHNICIAL SPECIFICATIONS**

- SKF VA-405 spaced special roller bearing
- SN-522 reinforced bed
- ST-37 A1 quality sheet
- Abrasive surfaces covered with 6mm ST-52 wear plate

| Model             | CKY-80  | CKY-100 |
|-------------------|---------|---------|
| Spiral Speed      | 2,5 rpm | 2,5 rpm |
| Helix Diameter    | 3000 mm | 3000 mm |
| Number of Buckets | 40      | 40      |