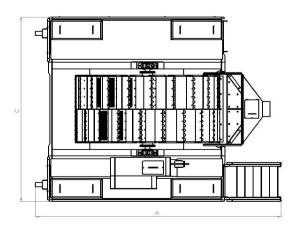

#### **MAIN FEATURES**

- High capacity washing from 0.25 to 10 mm
- Buckets are made of perforated sheet
- Buckets can be changed easily
- Bucket speeds can be adjusted
- GMC 7 and GMC 4 series reducer
- Spare parts and service books
- User and maintenance books

#### **TECHNICIAL SPECIFICATIONS**

- SKF VA-405 spaced special roller bearing
- SN-522 reinforced bed
- ST-37 A1 quality sheet
- Abrasive surfaces covered with 6mm ST-52 wear plate

| Model             | CKY-80  | CKY-100 |
|-------------------|---------|---------|
| Spiral Speed      | 2,5 rpm | 2,5 rpm |
| Helix Diameter    | 3000 mm | 3000 mm |
| Number of Buckets | 40      | 40      |